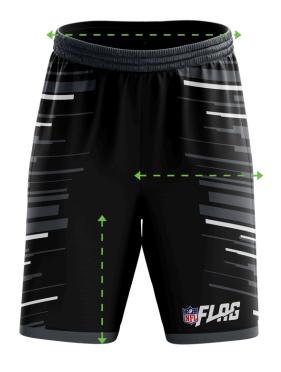

| YOUTH SIZES |                                       |                                     |                    |
|-------------|---------------------------------------|-------------------------------------|--------------------|
| SIZE        | WAIST<br>(CIRCUMFERENCE<br>IN INCHES) | HIP<br>(CIRCUMFERENCE<br>IN INCHES) | INSEAM<br>(INCHES) |
| s           | 24"                                   | 42-1/2"                             | 7"                 |
| М           | 26"                                   | 46-1/2"                             | 7"                 |
| L           | 28"                                   | 50-1/2"                             | 7"                 |

| ADULT SIZES |                                       |                                     |                    |
|-------------|---------------------------------------|-------------------------------------|--------------------|
| SIZE        | WAIST<br>(CIRCUMFERENCE<br>IN INCHES) | HIP<br>(CIRCUMFERENCE<br>IN INCHES) | INSEAM<br>(INCHES) |
| s           | 24"                                   | 42-1/2"                             | 7"                 |
| М           | 26"                                   | 46-1/2"                             | 7"                 |
| L           | 28"                                   | 50-1/2"                             | 7"                 |
| XL          | 30"                                   | 54-1/2"                             | 7"                 |
| 2XL         | 32"                                   | 58-1/2"                             | 7"                 |