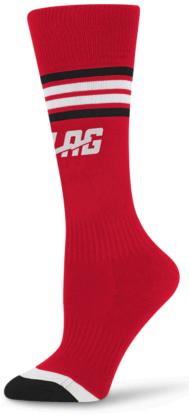

#### **PERFORMANCE SOCKS**

| YOUTH SIZES |            |      |  |
|-------------|------------|------|--|
| SIZE        | SHOE SIZE  | AGES |  |
| XS/S        | 1-7 YOUTH  | 4-6  |  |
| M/L         | 6-11 YOUTH | 7-11 |  |