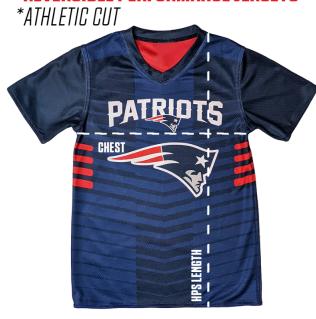

#### **REVERSIBLE PERFORMANCE JERSEYS**

# HOW WE MEASURE HPS LENGTH

Measured from neck seam to the bottom of the T-shirt.

#### CHEST

Measured across the chest (not around the chest) below the sleeves

\*Size up if you're unsure about size

| YOUTH SIZES                       |        |        |        |        |
|-----------------------------------|--------|--------|--------|--------|
| JERSEY SIZE                       | YS     | YM     | YL     | YXL    |
| CHEST - Total Circumference (in.) | 30     | 33     | 36     | 39     |
| LENGTH - HPS (in.)                | 22 3/8 | 24 1/8 | 26 1/4 | 27 1/2 |
| SLEEVE LENGTH - CBN (in.)         | 13 1/4 | 14 1/2 | 15 3/4 | 16 1/4 |

| ADULT SIZES                       |        |        |        |        |
|-----------------------------------|--------|--------|--------|--------|
| JERSEY SIZE                       | М      | L      | XL     | 2XL    |
| CHEST - Total Circumference (in.) | 43     | 47     | 51     | 55     |
| LENGTH - HPS (in.)                | 31 1/4 | 32     | 32 3/4 | 33 1/2 |
| SLEEVE LENGTH - CBN (in.)         | 18 1/4 | 19 1/4 | 20 1/4 | 21 1/4 |