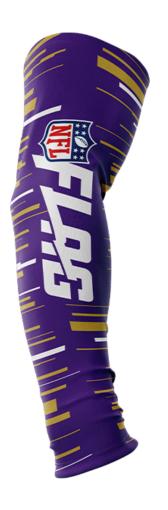

## **PERFORMANCE SLEEVES**

| SIZES |                    |          |  |
|-------|--------------------|----------|--|
| SIZE  | LENGTH<br>(INCHES) | AGE      |  |
| s     | 13"L               | 4-12     |  |
| M/L   | 16.5"L             | 12-ADULT |  |